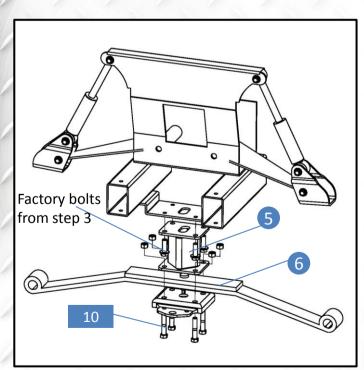

2. Using a 21mm socket remove and retain hub and flange nut. Repeat on passenger side.

4. Attach retaining plate to front lift block #5 with supplied leaf spring #6 sandwiched in middle, using supplied hardware #10 to secure. Attach lift block assebmly to cart frame using hardware from step 3.