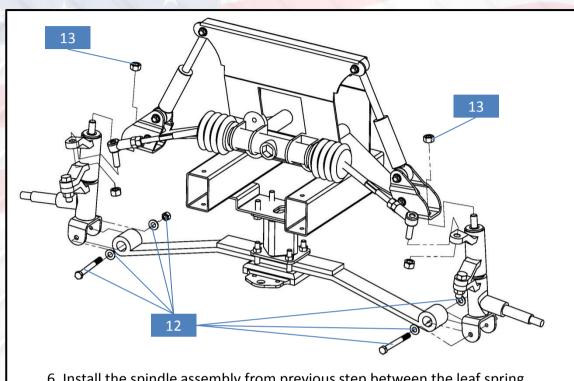

| USED PLACE                         | SEQUENCE | NAME        | SPEC.       | QTY. |
|------------------------------------|----------|-------------|-------------|------|
| FRONT LEAF SPRING                  | 10       | HEX BOLT    | 3/8-16*2    | 4    |
|                                    |          | FLAT WASHER | 3/8         | 4    |
| SPINDLE RISER                      | 11       | HEX BOLT    | 1/2-13*13/4 | 2    |
|                                    |          | FLAT WASHER | 1/2         | 2    |
|                                    |          | NUT         | 1/2-13      | 2    |
| KINGPIN TO LEAF SPRING             | 12       | HEX BOLT    | 3/8-16*31/2 | 2    |
|                                    |          | NUT         | 3/8         | 2    |
|                                    |          | FLAT WASHER | 3/8         | 4    |
| KINGPING TO A-ARM                  | 13       | NUT         | M12         | 2    |
| SGC PLATE                          | 14       | HEX BOLT    | 3/8-16*1    | 2    |
|                                    |          | NUT         | 3/8         | 2    |
|                                    |          | FLAT WASHER | 3/8         | 2    |
| REAR SUSPENSION<br>REAR LIFT BLOCK | 15       | HEX BOLT    | M12-180     | 4    |
|                                    |          | LOCK NUT    | M12         | 4    |
|                                    |          | FLAT WASHER | M12         | 8    |
| REAR SUSPENSION CENTERING PLATE    | 16       | HEX BOLT    | 1/4-1/2     | 2    |
|                                    |          | FLAT WASHER | 1/4         | 4    |
|                                    |          | LOCK NUT    | 1/4         | 2    |