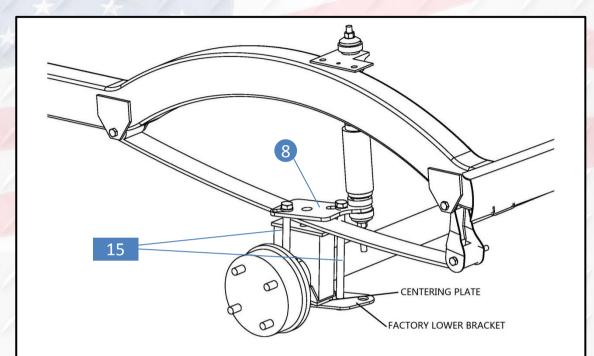

removing the U-bolts will make this easier.

11. Using a 10mm socket and 13mm wrench remove hardware from rear leaf spring mount and front leaf spring mount. Retain hardware.

13. Place rear lift block #9 on the axle and under leaf spring. Ensure that top of lift block angles down toward the front of cart. Place rear shock plate #8 over leaf spring and attach shock to it. Attach hardware #16 on centering plate #7 then attach centering plate to factory shock plate. The bolt head and nut will fit into the center hole of the spring perch and factory shock plate to aid in alignment of the riser and mounting plates.

13. Route supplied bolts M12\*180 through shock mounting plate, rear lift block and factory shock plate. Using socket to tighten these four bolts evenly to ensure proper alignment.