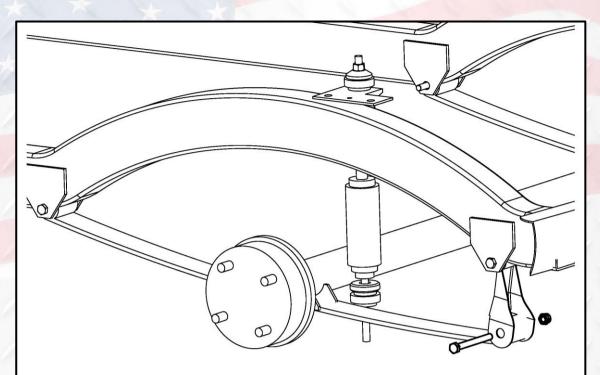

removing the U-bolts will make this easier.

11. Using a 10mm socket and 13mm wrench remove hardware from rear leaf spring mount and front leaf spring mount. Retain hardware.

13. Place rear lift block #9 on the axle and under leaf spring. Ensure that top of lift block angles down toward the front of cart. Place rear shock plate #8 over leaf spring and attach shock to it. Attach hardware #16 on centering plate #7 then attach centering plate to factory shock plate. The bolt head and nut will fit into the center hole of the spring perch and factory shock plate to aid in alignment of the riser and mounting plates.

13. Route supplied bolts M12\*180 through shock mounting plate, rear lift block and factory shock plate. Using socket to tighten these four bolts evenly to ensure proper alignment.