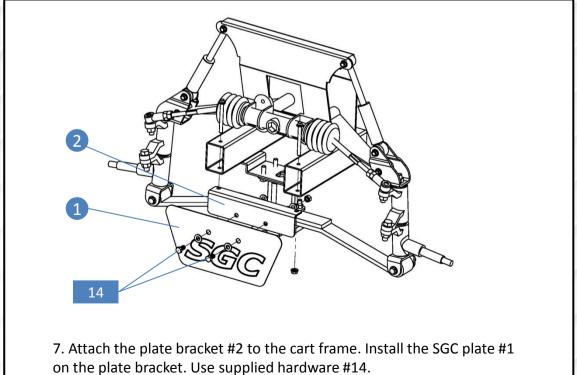

5. Before moving to next step, install spindle riser #4 and factory spindle on supplied kingpin #3 with supplied hardware #11.

on the plate bracket. Use supplied hardware #14.

U-bolts. It's important to do one side at a time to avoid motor roll. Loosening but not