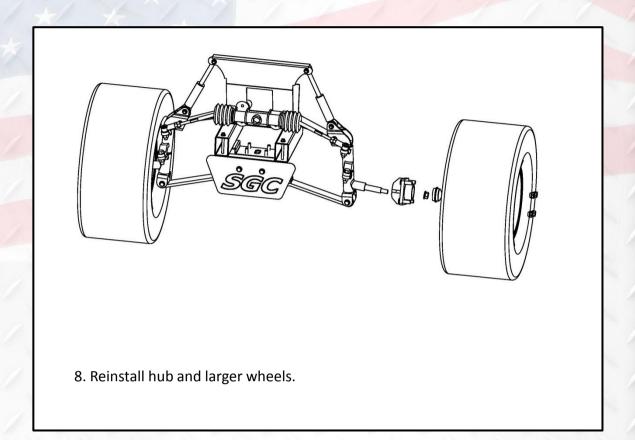

2. Using a 21mm socket remove and retain hub and flange nut. Repeat on passenger side.

4. Attach retaining plate to front lift block #5 with supplied leaf spring #6 sandwiched in middle, using supplied hardware #10 to secure. Attach lift block assebmly to cart frame using hardware from step 3.