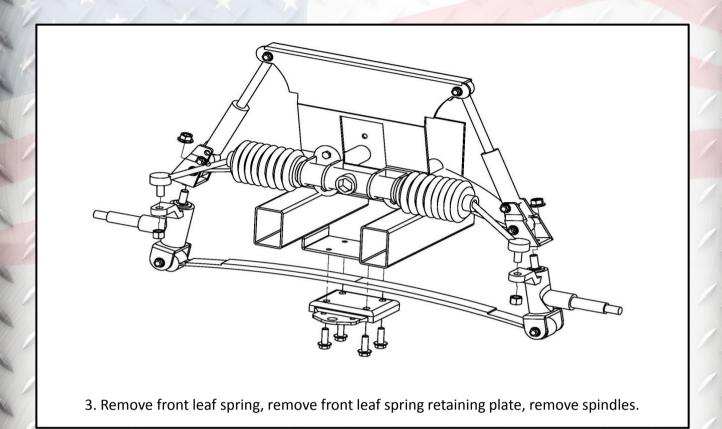

removing the U-bolts will make this easier.

11. Using a 10mm socket and 13mm wrench remove hardware from rear leaf spring mount and front leaf spring mount. Retain hardware.

13. Place rear lift block #9 on the axle and under leaf spring. Ensure that top of lift block angles down toward the front of cart. Place rear shock plate #8 over leaf spring and attach shock to it. Attach hardware #16 on centering plate #7 then attach centering plate to factory shock plate. The bolt head and nut will fit into the center hole of the spring perch and factory shock plate to aid in alignment of the riser and mounting plates.

13. Route supplied bolts M12\*180 through shock mounting plate, rear lift block and factory shock plate. Using socket to tighten these four bolts evenly to ensure proper alignment.