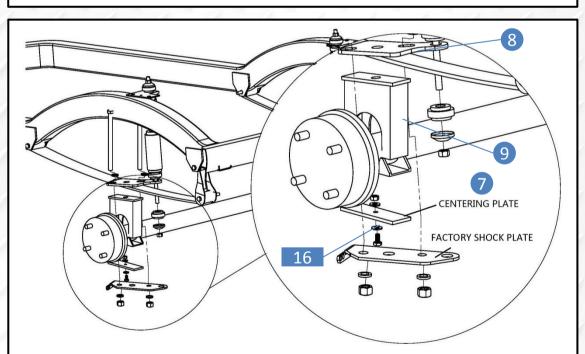

removing the U-bolts will make this easier.

11. Using a 10mm socket and 13mm wrench remove hardware from rear leaf spring mount and front leaf spring mount. Retain hardware.

13. Place rear lift block #9 on the axle and under leaf spring. Ensure that top of lift block angles down toward the front of cart. Place rear shock plate #8 over leaf spring and attach shock to it. Attach hardware #16 on centering plate #7 then attach centering plate to factory shock plate. The bolt head and nut will fit into the center hole of the spring perch and factory shock plate to aid in alignment of the riser and mounting plates.

13. Route supplied bolts M12\*180 through shock mounting plate, rear lift block and factory shock plate. Using socket to tighten these four bolts evenly to ensure proper alignment.