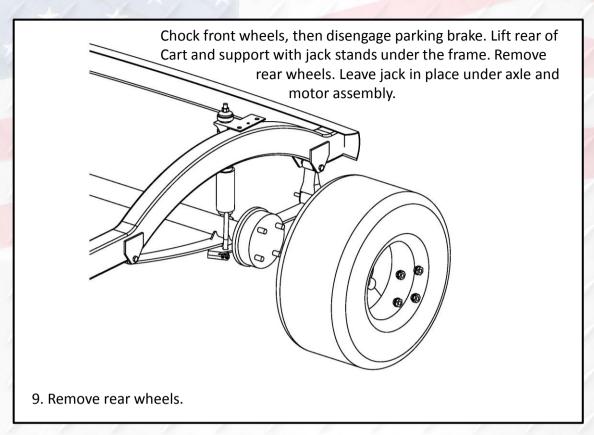

To begin, be sure to engage the parking brake and switch your cart to "off". Also make sure RUN/TOW switch is in TOW position.

1. Remove lug nuts when cart on ground. Then raise the cart with jack stands under the frame. Remove wheel from the hub. Detach front bumper and retain hardware.