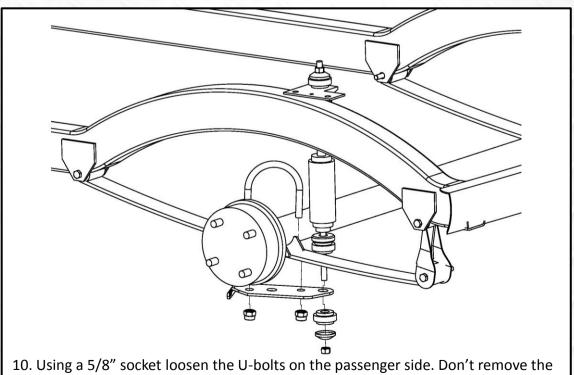

removing the U-bolts will make this easier.

11. Using a 10mm socket and 13mm wrench remove hardware from rear leaf spring mount and front leaf spring mount. Retain hardware.

13. Place rear lift block #9 on the axle and under leaf spring. Ensure that top of lift block angles down toward the front of cart. Place rear shock plate #8 over leaf spring and attach shock to it. Attach hardware #16 on centering plate #7 then attach centering plate to factory shock plate. The bolt head and nut will fit into the center hole of the spring perch and factory shock plate to aid in alignment of the riser and mounting plates.

13. Route supplied bolts M12\*180 through shock mounting plate, rear lift block and factory shock plate. Using socket to tighten these four bolts evenly to ensure proper alignment.