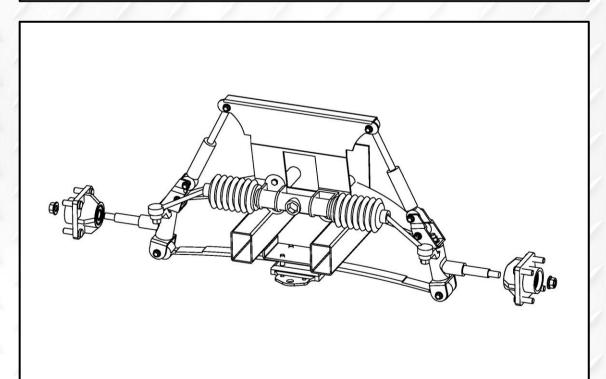

2. Using a 21mm socket remove and retain hub and flange nut. Repeat on passenger side.

4. Attach retaining plate to front lift block #5 with supplied leaf spring #6 sandwiched in middle, using supplied hardware #10 to secure. Attach lift block assebmly to cart frame using hardware from step 3.

5. Before moving to next step, install spindle riser #4 and factory spindle on supplied kingpin #3 with supplied hardware #11.

on the plate bracket. Use supplied hardware #14.

U-bolts. It's important to do one side at a time to avoid motor roll. Loosening but not