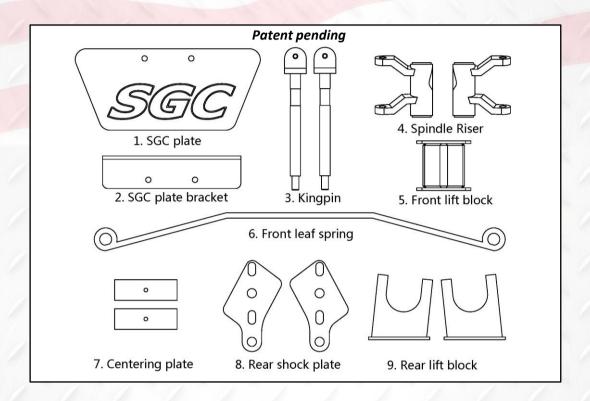

| USED PLACE                         | SEQUENCE | NAME        | SPEC.       | QTY. |
|------------------------------------|----------|-------------|-------------|------|
| FRONT LEAF SPRING                  | 10       | HEX BOLT    | 3/8-16*2    | 4    |
|                                    |          | FLAT WASHER | 3/8         | 4    |
| SPINDLE RISER                      | 11       | HEX BOLT    | 1/2-13*13/4 | 2    |
|                                    |          | FLAT WASHER | 1/2         | 2    |
|                                    |          | NUT         | 1/2-13      | 2    |
| KINGPIN TO LEAF SPRING             | 12       | HEX BOLT    | 3/8-16*31/2 | 2    |
|                                    |          | NUT         | 3/8         | 2    |
|                                    |          | FLAT WASHER | 3/8         | 4    |
| KINGPING TO A-ARM                  | 13       | NUT         | M12         | 2    |
| SGC PLATE                          | 14       | HEX BOLT    | 3/8-16*1    | 2    |
|                                    |          | NUT         | 3/8         | 2    |
|                                    |          | FLAT WASHER | 3/8         | 2    |
| REAR SUSPENSION<br>REAR LIFT BLOCK | 15       | HEX BOLT    | M12-180     | 4    |
|                                    |          | LOCK NUT    | M12         | 4    |
|                                    |          | FLAT WASHER | M12         | 8    |
| REAR SUSPENSION CENTERING PLATE    | 16       | HEX BOLT    | 1/4-1/2     | 2    |
|                                    |          | FLAT WASHER | 1/4         | 4    |
|                                    |          | LOCK NUT    | 1/4         | 2    |