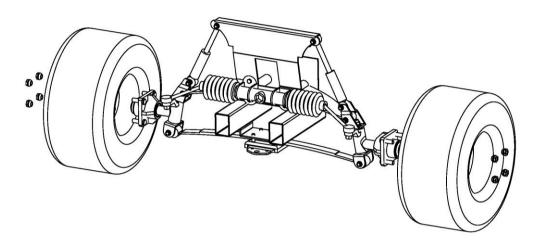

To begin, be sure to engage the parking brake and switch your cart to "off". Also make sure RUN/TOW switch is in TOW position.

1. Remove lug nuts when cart on ground. Then raise the cart with jack stands under the frame. Remove wheel from the hub. Detach front bumper and retain hardware.