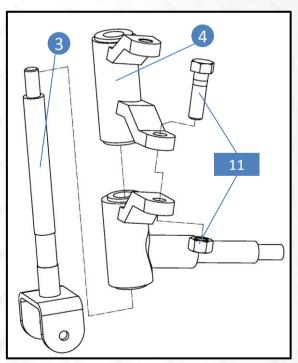

5. Before moving to next step, install spindle riser #4 and factory spindle on supplied kingpin #3 with supplied hardware #11.

on the plate bracket. Use supplied hardware #14.

U-bolts. It's important to do one side at a time to avoid motor roll. Loosening but not