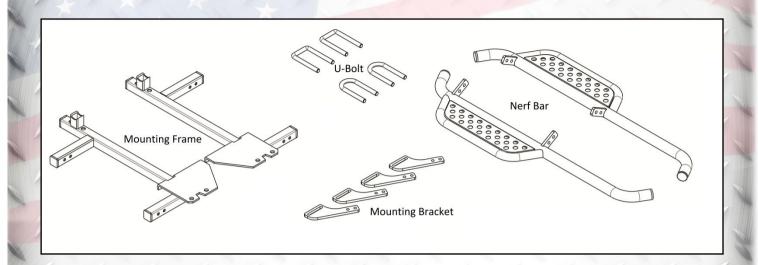

# Nerf Bar Fits Club Car DS

## **NERF BAR INSTRUCTIONS**Club Car DS

| Bag# | Application                        | Hardware        | Qty  |
|------|------------------------------------|-----------------|------|
| 1    | Nerf Bar to Mounting Bracket       | Hex Bolt M8*25  | 8    |
|      |                                    | Lock Nut M8     | 8    |
| 2    | Mounting Bracket to Mounting Frame | Hex Bolt M8*50  | 8    |
|      |                                    | Flat Washer M8  | 16   |
|      |                                    | Lock Nut M8     | 8    |
| 3    | Mounting Frame to Cart             | U Bolt (Square) | 2    |
|      |                                    | U Bolt (Round)  | 2    |
|      |                                    | Lock Nut M12    | / 8/ |
|      |                                    | Flat Washer M12 | 8    |