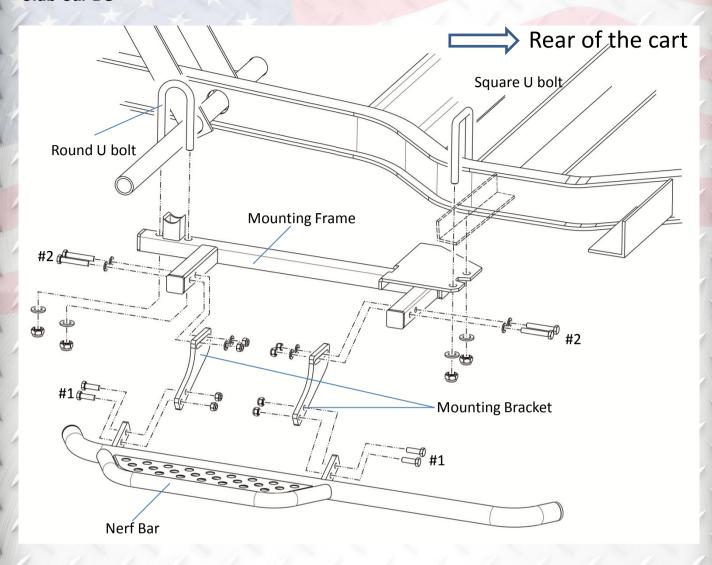

## **NERF BAR INSTRUCTIONS**Club Car DS

| Bag# | Application                        | Hardware        | Qty  |
|------|------------------------------------|-----------------|------|
| 1    | Nerf Bar to Mounting Bracket       | Hex Bolt M8*25  | 8    |
|      |                                    | Lock Nut M8     | 8    |
| 2    | Mounting Bracket to Mounting Frame | Hex Bolt M8*50  | 8    |
|      |                                    | Flat Washer M8  | 16   |
|      |                                    | Lock Nut M8     | 8    |
| 3    | Mounting Frame to Cart             | U Bolt (Square) | 2    |
|      |                                    | U Bolt (Round)  | 2    |
|      |                                    | Lock Nut M12    | / 8/ |
|      |                                    | Flat Washer M12 | 8    |

## **NERF BAR INSTRUCTIONS**Club Car DS

Don't fasten any bolt during the installation until last step when nerf bar is levelled.

- 1. Attach mounting frame to cart using provided U bolt #3.
- 2. Attach mounting bracket to mounting frame using hardware #2.
- 3. Attach nerf bar to mounting bracket using hardware #1. Level the nerf bar. Fasten all the bolts. Repeat on the other side.

### Tips:

When installing square U bolt on rear of nerf bar, it is suggested you flip over the bottom cushion then the bolt goes all the way down to mount location.