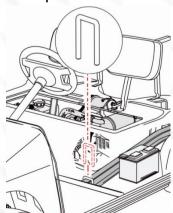

### Tips:

When installing square U bolt on rear of nerf bar, it is suggested you flip over the bottom cushion then the bolt goes all the way down to mount location.