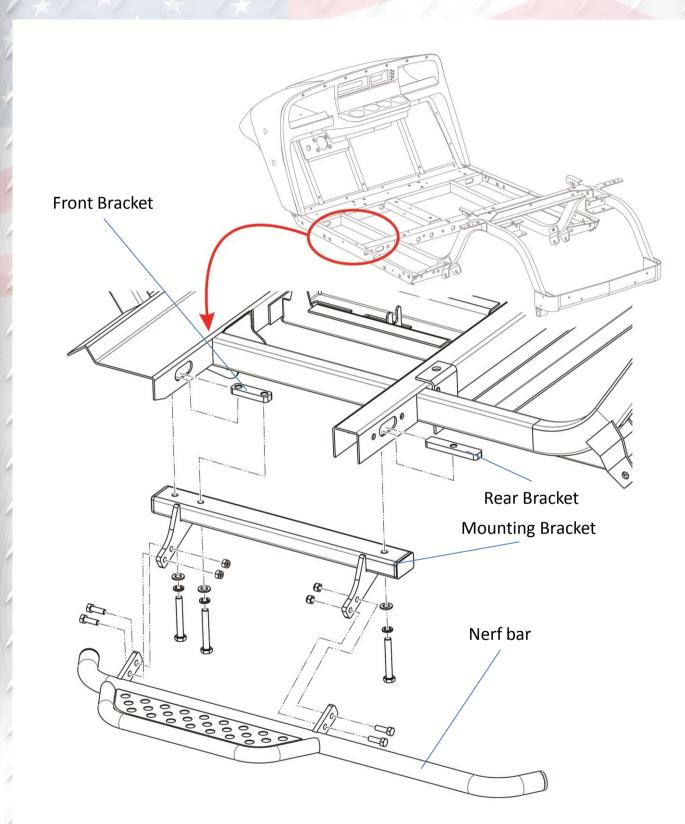

## NERF BAR INSTRUCTIONS EZGO TXT

Attach front bracket and rear bracket to cart. Install mounting bracket on front and rear brackets using hardware #2. Install nerf bar to mounting bracket using hardware #1. Repeat on the other side.