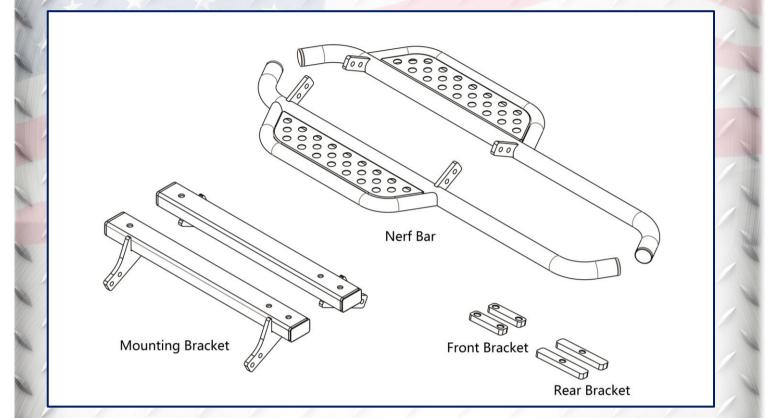

## Nerf Bar FITS EZGO TXT

## **NERF BAR INSTRUCTIONS** EZGO TXT

| Bag# | Application                                    | Hardware          | Qty |
|------|------------------------------------------------|-------------------|-----|
| 1    | Nerf Bar to Mounting Bracket                   | Hex Bolt M8*25    | 8   |
|      |                                                | Lock Nut M8       | 8   |
| 2    | Mounting Bracket to Front and<br>Rear Brackets | Hex Bolt M10*65   | 6   |
|      | 11111                                          | Flat Washer M10   | 6   |
|      | N N N N                                        | Spring Washer M10 | 6   |