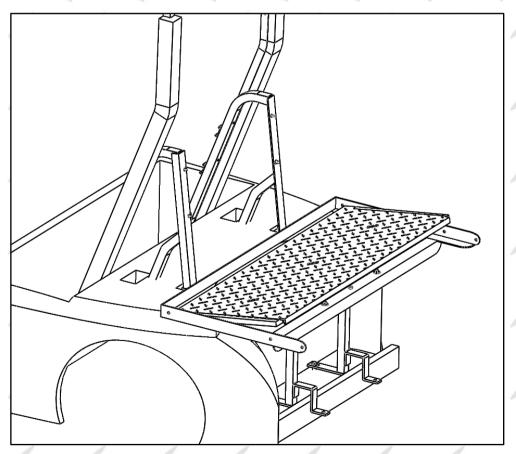

# GOLF CART REAR FLIP SEAT KIT

FITS YAMAHA G29

**SEAT BOTTOM** 

**FLIP SEAT** 

SEAT CUSHION

**BACK CUSHION** 

**FOOT PLATE** 

**VERTICAL SUPPORTS** 

**SEATBACK BRACKET** 

**TAB** 

SEAT BOTTOM FRAME ARM TUBE & TRIANGLE BRACKET

GRAB BAR GRAB BAR MOUNTING BRACKET

| Bag# |                    | Spec.         | Qty. |
|------|--------------------|---------------|------|
| 1    | Hex bolt           | 1/4-1 1/2     | 4    |
|      | Flat washer        | 1/4           | 8    |
|      | Lock nut           | 1/4           | 4    |
|      | Hex bolt           | 3/8-3 1/2     | 2    |
| 2    | Flat washer        | 3/8           | 4    |
| 2    | Lock nut           | 3/8           | 2    |
|      | drill bit          | Ø11           | 1    |
|      | Hex bolt           | 1/4-20*1      | 2    |
| 2    | Hex bolt           | 1/4-20*1 3/4  | 2    |
| 3    | Flat washer        | 1/4           | 8    |
|      | Lock nut           | 1/4-20        | 4    |
| 4    | Philip screw       | M6*14         | 2    |
| 4    | Brace plates       |               | 2    |
|      | Philip screw       | M6*14         | 4    |
| 5    | Flat washer        | M6 O.D.30     | 2    |
| 6    | Philip screw       | M6*14         | 2    |
|      | Lock nut           | M6            | 2    |
|      | Philip screw       | 5/16*1-1/8    | 2    |
| 7    | Nylon spacer       | Nylon spacer  | 2    |
| 7    | Flat washer        | 5/16          | 4    |
|      | Lock nut           | 5/16          | 2    |
| 8    | Self-tapping screw | M6*25         | 5    |
| 9    | Hex bolt           | 3/8-1 1/4     | 2    |
|      | Flat washer        | 3/8           | 4    |
|      | Lock nut           | 3/8           | 2    |
|      | Hex bolt           | 5/16-18*2-1/2 | 2    |
| 10   | Flat washer        | 5/16          | 12   |
| 10   | Lock nut           | 5/16-18       | 6    |
|      | Hex bolt           | 5/16-18*1-1/2 | 4    |
| 11   | Hex bolt           | 1/4-1 3/4     | 8    |
|      | Flat washer        | 1/4           | 16   |
|      | Lock nut           | 1/4           | 8    |
| 12   | Hex bolt           | 1/4-1         | 4    |
| 12   | Flat washer        | 1/4           | 4    |