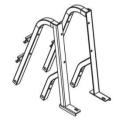

# GOLF CART REAR FLIP SEAT KIT

FITS YAMAHA G29

**SEAT BOTTOM** 

**FLIP SEAT** 

SEAT CUSHION

**BACK CUSHION** 

**FOOT PLATE** 

**VERTICAL SUPPORTS** 

7. Attach seat bottom frame to seatback bracket and to vertical supports using hardware #3. Longer bolts are used on vertical supports side.

8. Attach brace plates to existing mounting holes at corners below seat bottom using hardware #4.