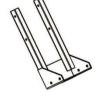

# GOLF CART REAR FLIP SEAT KIT

FITS YAMAHA G29

**SEAT BOTTOM** 

**FLIP SEAT** 

SEAT CUSHION

**BACK CUSHION** 

**FOOT PLATE** 

**VERTICAL SUPPORTS** 

7. Attach seat bottom frame to seatback bracket and to vertical supports using hardware #3. Longer bolts are used on vertical supports side.

8. Attach brace plates to existing mounting holes at corners below seat bottom using hardware #4.

13. Flip over the flip seat part and attach seat cushion to it using hardware #8.

14. Attach foot plate to mounting holes on vertical supports using hardware #9.

15. Attach arm tubes to seat bottom frame and foot plate. Use hardware #10. Longer bolts are used on foot plate. Install triangle brackets between arm tube and under footplate.