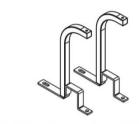

**SEATBACK BRACKET** 

**TAB** 

SEAT BOTTOM FRAME ARM TUBE & TRIANGLE BRACKET

GRAB BAR GRAB BAR MOUNTING BRACKET

| Bag# |                    | Spec.         | Qty. |
|------|--------------------|---------------|------|
| 1    | Hex bolt           | 1/4-1 1/2     | 4    |
|      | Flat washer        | 1/4           | 8    |
|      | Lock nut           | 1/4           | 4    |
|      | Hex bolt           | 3/8-3 1/2     | 2    |
| 2    | Flat washer        | 3/8           | 4    |
| 2    | Lock nut           | 3/8           | 2    |
|      | drill bit          | Ø11           | 1    |
|      | Hex bolt           | 1/4-20*1      | 2    |
| 2    | Hex bolt           | 1/4-20*1 3/4  | 2    |
| 3    | Flat washer        | 1/4           | 8    |
|      | Lock nut           | 1/4-20        | 4    |
| 4    | Philip screw       | M6*14         | 2    |
| 4    | Brace plates       |               | 2    |
|      | Philip screw       | M6*14         | 4    |
| 5    | Flat washer        | M6 O.D.30     | 2    |
| 6    | Philip screw       | M6*14         | 2    |
|      | Lock nut           | M6            | 2    |
|      | Philip screw       | 5/16*1-1/8    | 2    |
| 7    | Nylon spacer       | Nylon spacer  | 2    |
| 7    | Flat washer        | 5/16          | 4    |
|      | Lock nut           | 5/16          | 2    |
| 8    | Self-tapping screw | M6*25         | 5    |
| 9    | Hex bolt           | 3/8-1 1/4     | 2    |
|      | Flat washer        | 3/8           | 4    |
|      | Lock nut           | 3/8           | 2    |
|      | Hex bolt           | 5/16-18*2-1/2 | 2    |
| 10   | Flat washer        | 5/16          | 12   |
| 10   | Lock nut           | 5/16-18       | 6    |
|      | Hex bolt           | 5/16-18*1-1/2 | 4    |
| 11   | Hex bolt           | 1/4-1 3/4     | 8    |
|      | Flat washer        | 1/4           | 16   |
|      | Lock nut           | 1/4           | 8    |
| 12   | Hex bolt           | 1/4-1         | 4    |
| 12   | Flat washer        | 1/4           | 4    |

16. Attach grab bar mounting bracket to the slotted mounting holes below foot plate using hardware #11.

17. Attach grab bar to grab bar mounting bracket using remaining hardware #11.

18. Attach front seat back cushion to seatback bracket using hardware #12.