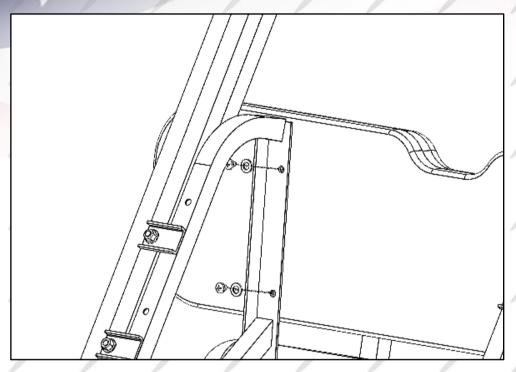

7. Attach seat bottom frame to seatback bracket and to vertical supports using hardware #3. Longer bolts are used on vertical supports side.

8. Attach brace plates to existing mounting holes at corners below seat bottom using hardware #4.

9. Flip over the seat bottom and use brace plates from last step to attach seat bottom to seat bottom steel frame.

10. Once plastic seat bottom is in position, secure it to seat bottom steel frame by existing mounting holes using hardware #5. Two bolts and flat washers in the hardware bag are used at two corners as circled. The last two bolts go to the middle of front edge and rear edge.