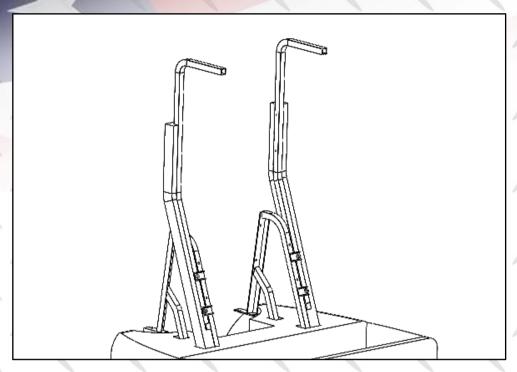

3. Attach rear roof struts to seatback bracket using hardware #1.

4. Re-attach canopy and plastic module to cart.

5. Drill the holes using provide drill bit on bag well area as indicated.

6. Drill the holes on bag well area as indicated using provided drill bit from hardware #2. Attach vertical supports to the enlarged holes using hardware #2.

7. Attach seat bottom frame to seatback bracket and to vertical supports using hardware #3. Longer bolts are used on vertical supports side.

8. Attach brace plates to existing mounting holes at corners below seat bottom using hardware #4.