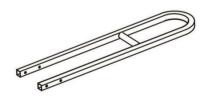

13. Flip over the flip seat part and attach seat cushion to it using hardware #8.

14. Attach foot plate to mounting holes on vertical supports using hardware #9.

15. Attach arm tubes to seat bottom frame and foot plate. Use hardware #10. Longer bolts are used on foot plate. Install triangle brackets between arm tube and under footplate.