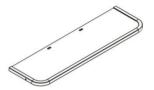

# GOLF CART REAR FLIP SEAT KIT

FITS YAMAHA G29

**SEAT BOTTOM** 

**FLIP SEAT** 

SEAT CUSHION

**BACK CUSHION** 

**FOOT PLATE** 

**VERTICAL SUPPORTS** 

13. Flip over the flip seat part and attach seat cushion to it using hardware #8.

14. Attach foot plate to mounting holes on vertical supports using hardware #9.

15. Attach arm tubes to seat bottom frame and foot plate. Use hardware #10. Longer bolts are used on foot plate. Install triangle brackets between arm tube and under footplate.