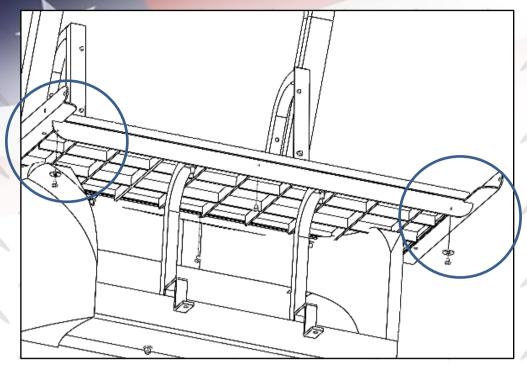

9. Flip over the seat bottom and use brace plates from last step to attach seat bottom to seat bottom steel frame.

10. Once plastic seat bottom is in position, secure it to seat bottom steel frame by existing mounting holes using hardware #5. Two bolts and flat washers in the hardware bag are used at two corners as circled. The last two bolts go to the middle of front edge and rear edge.