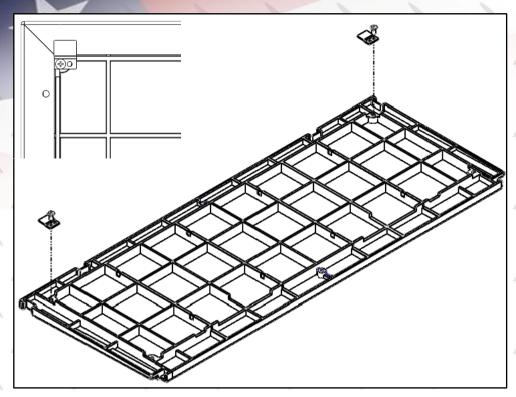

9. Flip over the seat bottom and use brace plates from last step to attach seat bottom to seat bottom steel frame.

10. Once plastic seat bottom is in position, secure it to seat bottom steel frame by existing mounting holes using hardware #5. Two bolts and flat washers in the hardware bag are used at two corners as circled. The last two bolts go to the middle of front edge and rear edge.