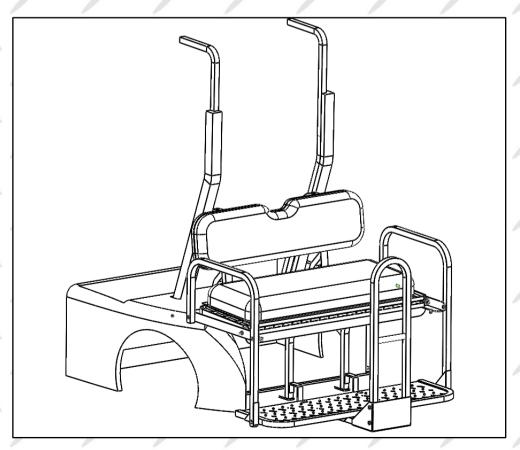

ip seat to seat bottom/seat bottom frame assembly using hardware #7. Nylon spacers from hardware #7 is used between two parts. Detailed picture is seen from the top of the connection.



13. Flip over the flip seat part and attach seat cushion to it using hardware #8.



14. Attach foot plate to mounting holes on vertical supports using hardware #9.



15. Attach arm tubes to seat bottom frame and foot plate. Use hardware #10. Longer bolts are used on foot plate. Install triangle brackets between arm tube and under footplate.



16. Attach grab bar mounting bracket to the slotted mounting holes below foot plate using hardware #11.



17. Attach grab bar to grab bar mounting bracket using remaining hardware #11.



18. Attach front seat back cushion to seatback bracket using hardware #12.



19. This is the final look of Nomad rear flip seat kit for G29 cart.



# **RETURN MERCHANDISE AUTHORIZATION**

Dear Valued Customer,

Thank you for choosing Steeleng Golf Cart Accessories for your golf cart needs.

We apologize for the issues you are having with your purchase. We strive to offer the absolute best quality at the absolute best price.

To best serve you, we do need a little information to help process your return and/or exchange faster.

| Please complete the following  | g and include tl | his entire form with your r | eturn. |  |
|--------------------------------|------------------|-----------------------------|--------|--|
| Name                           |                  | -                           |        |  |
| Shipped To Address             |                  |