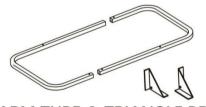

**SEATBACK BRACKET** 

**TAB** 

SEAT BOTTOM FRAME ARM TUBE & TRIANGLE BRACKET

GRAB BAR GRAB BAR MOUNTING BRACKET

| Bag# |                    | Spec.         | Qty. |
|------|--------------------|---------------|------|
| 1    | Hex bolt           | 1/4-1 1/2     | 4    |
|      | Flat washer        | 1/4           | 8    |
|      | Lock nut           | 1/4           | 4    |
|      | Hex bolt           | 3/8-3 1/2     | 2    |
| 2    | Flat washer        | 3/8           | 4    |
| 2    | Lock nut           | 3/8           | 2    |
|      | drill bit          | Ø11           | 1    |
|      | Hex bolt           | 1/4-20*1      | 2    |
| 2    | Hex bolt           | 1/4-20*1 3/4  | 2    |
| 3    | Flat washer        | 1/4           | 8    |
|      | Lock nut           | 1/4-20        | 4    |
| 4    | Philip screw       | M6*14         | 2    |
| 4    | Brace plates       |               | 2    |
|      | Philip screw       | M6*14         | 4    |
| 5    | Flat washer        | M6 O.D.30     | 2    |
| 6    | Philip screw       | M6*14         | 2    |
|      | Lock nut           | M6            | 2    |
|      | Philip screw       | 5/16*1-1/8    | 2    |
| 7    | Nylon spacer       | Nylon spacer  | 2    |
| 7    | Flat washer        | 5/16          | 4    |
|      | Lock nut           | 5/16          | 2    |
| 8    | Self-tapping screw | M6*25         | 5    |
| 9    | Hex bolt           | 3/8-1 1/4     | 2    |
|      | Flat washer        | 3/8           | 4    |
|      | Lock nut           | 3/8           | 2    |
|      | Hex bolt           | 5/16-18*2-1/2 | 2    |
| 10   | Flat washer        | 5/16          | 12   |
| 10   | Lock nut           | 5/16-18       | 6    |
|      | Hex bolt           | 5/16-18*1-1/2 | 4    |
| 11   | Hex bolt           | 1/4-1 3/4     | 8    |
|      | Flat washer        | 1/4           | 16   |
|      | Lock nut           | 1/4           | 8    |
| 12   | Hex bolt           | 1/4-1         | 4    |
| 12   | Flat washer        | 1/4           | 4    |

3. Attach rear roof struts to seatback bracket using hardware #1.

4. Re-attach canopy and plastic module to cart.

5. Drill the holes using provide drill bit on bag well area as indicated.

6. Drill the holes on bag well area as indicated using provided drill bit from hardware #2. Attach vertical supports to the enlarged holes using hardware #2.