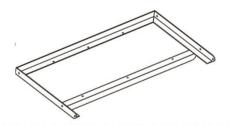

# GOLF CART REAR FLIP SEAT KIT

FITS YAMAHA G29

**SEAT BOTTOM** 

**FLIP SEAT** 

SEAT CUSHION

**BACK CUSHION** 

**FOOT PLATE** 

**VERTICAL SUPPORTS** 

7. Attach seat bottom frame to seatback bracket and to vertical supports using hardware #3. Longer bolts are used on vertical supports side.

8. Attach brace plates to existing mounting holes at corners below seat bottom using hardware #4.

9. Flip over the seat bottom and use brace plates from last step to attach seat bottom to seat bottom steel frame.

10. Once plastic seat bottom is in position, secure it to seat bottom steel frame by existing mounting holes using hardware #5. Two bolts and flat washers in the hardware bag are used at two corners as circled. The last two bolts go to the middle of front edge and rear edge.