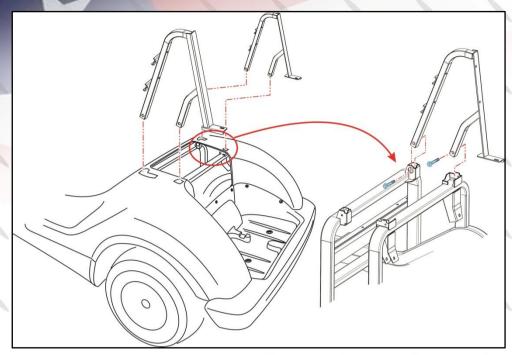

1. Take off canopy / front backrest / cushion pad / rear roof support bars (plastic and steel both) / seatback brackets (with bag holder and basket) / plastic access panel cover.

2. Attach supplied seatback bracket to cart using original factory hardware. Tighten the bolts from inside the cart. Reattach the access panel cover to cart using original factory fasteners.

3. Attach rear roof struts to seatback bracket using hardware #1.

4. Re-attach canopy and plastic module to cart.

5. Drill the holes using provide drill bit on bag well area as indicated.

6. Drill the holes on bag well area as indicated using provided drill bit from hardware #2. Attach vertical supports to the enlarged holes using hardware #2.