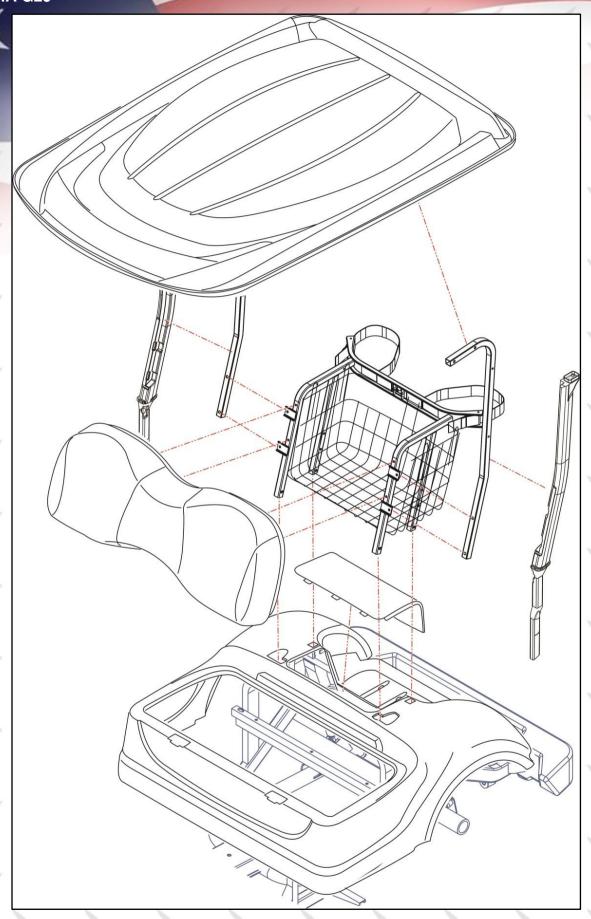

# GOLF CART REAR FLIP SEAT KIT

FITS YAMAHA G29

**SEAT BOTTOM** 

**FLIP SEAT** 

SEAT CUSHION

**BACK CUSHION** 

**FOOT PLATE** 

**VERTICAL SUPPORTS** 

**SEATBACK BRACKET** 

**TAB** 

SEAT BOTTOM FRAME ARM TUBE & TRIANGLE BRACKET

GRAB BAR GRAB BAR MOUNTING BRACKET

| Bag# |                    | Spec.         | Qty. |
|------|--------------------|---------------|------|
| 1    | Hex bolt           | 1/4-1 1/2     | 4    |
|      | Flat washer        | 1/4           | 8    |
|      | Lock nut           | 1/4           | 4    |
|      | Hex bolt           | 3/8-3 1/2     | 2    |
| 2    | Flat washer        | 3/8           | 4    |
| 2    | Lock nut           | 3/8           | 2    |
|      | drill bit          | Ø11           | 1    |
|      | Hex bolt           | 1/4-20*1      | 2    |
| 2    | Hex bolt           | 1/4-20*1 3/4  | 2    |
| 3    | Flat washer        | 1/4           | 8    |
|      | Lock nut           | 1/4-20        | 4    |
| 4    | Philip screw       | M6*14         | 2    |
| 4    | Brace plates       |               | 2    |
|      | Philip screw       | M6*14         | 4    |
| 5    | Flat washer        | M6 O.D.30     | 2    |
| 6    | Philip screw       | M6*14         | 2    |
|      | Lock nut           | M6            | 2    |
|      | Philip screw       | 5/16*1-1/8    | 2    |
| 7    | Nylon spacer       | Nylon spacer  | 2    |
| 7    | Flat washer        | 5/16          | 4    |
|      | Lock nut           | 5/16          | 2    |
| 8    | Self-tapping screw | M6*25         | 5    |
| 9    | Hex bolt           | 3/8-1 1/4     | 2    |
|      | Flat washer        | 3/8           | 4    |
|      | Lock nut           | 3/8           | 2    |
|      | Hex bolt           | 5/16-18*2-1/2 | 2    |
| 10   | Flat washer        | 5/16          | 12   |
| 10   | Lock nut           | 5/16-18       | 6    |
|      | Hex bolt           | 5/16-18*1-1/2 | 4    |
| 11   | Hex bolt           | 1/4-1 3/4     | 8    |
|      | Flat washer        | 1/4           | 16   |
|      | Lock nut           | 1/4           | 8    |
| 12   | Hex bolt           | 1/4-1         | 4    |
| 12   | Flat washer        | 1/4           | 4    |

1. Take off canopy / front backrest / cushion pad / rear roof support bars (plastic and steel both) / seatback brackets (with bag holder and basket) / plastic access panel cover.

2. Attach supplied seatback bracket to cart using original factory hardware. Tighten the bolts from inside the cart. Reattach the access panel cover to cart using original factory fasteners.

3. Attach rear roof struts to seatback bracket using hardware #1.

4. Re-attach canopy and plastic module to cart.

5. Drill the holes using provide drill bit on bag well area as indicated.

6. Drill the holes on bag well area as indicated using provided drill bit from hardware #2. Attach vertical supports to the enlarged holes using hardware #2.

7. Attach seat bottom frame to seatback bracket and to vertical supports using hardware #3. Longer bolts are used on vertical supports side.

8. Attach brace plates to existing mounting holes at corners below seat bottom using hardware #4.

9. Flip over the seat bottom and use brace plates from last step to attach seat bottom to seat bottom steel frame.

10. Once plastic seat bottom is in position, secure it to seat bottom steel frame by existing mounting holes using hardware #5. Two bolts and flat washers in the hardware bag are used at two corners as circled. The last two bolts go to the middle of front edge and rear edge.

11. Attach tab to flip seat using hardware #6.

12. Attach flip seat to seat bottom/seat bottom frame assembly using hardware #7. Nylon spacers from hardware #7 is used between two parts. Detailed picture is seen from the top of the connection.

13. Flip over the flip seat part and attach seat cushion to it using hardware #8.

14. Attach foot plate to mounting holes on vertical supports using hardware #9.

15. Attach arm tubes to seat bottom frame and foot plate. Use hardware #10. Longer bolts are used on foot plate. Install triangle brackets between arm tube and under footplate.

16. Attach grab bar mounting bracket to the slotted mounting holes below foot plate using hardware #11.

17. Attach grab bar to grab bar mounting bracket using remaining hardware #11.

18. Attach front seat back cushion to seatback bracket using hardware #12.