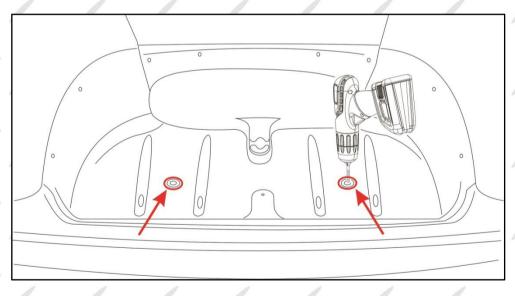

3. Attach rear roof struts to seatback bracket using hardware #1.

4. Re-attach canopy and plastic module to cart.

5. Drill the holes using provide drill bit on bag well area as indicated.

6. Drill the holes on bag well area as indicated using provided drill bit from hardware #2. Attach vertical supports to the enlarged holes using hardware #2.