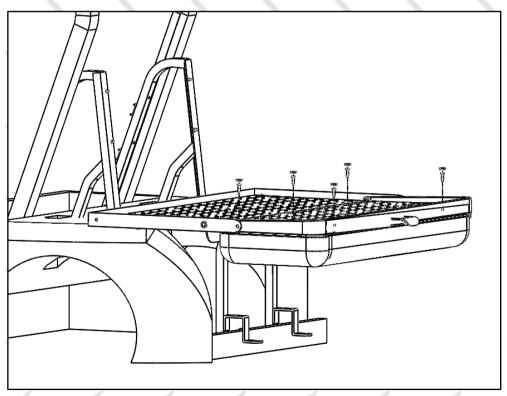

13. Flip over the flip seat part and attach seat cushion to it using hardware #8.

14. Attach foot plate to mounting holes on vertical supports using hardware #9.

15. Attach arm tubes to seat bottom frame and foot plate. Use hardware #10. Longer bolts are used on foot plate. Install triangle brackets between arm tube and under footplate.

16. Attach grab bar mounting bracket to the slotted mounting holes below foot plate using hardware #11.

17. Attach grab bar to grab bar mounting bracket using remaining hardware #11.

18. Attach front seat back cushion to seatback bracket using hardware #12.