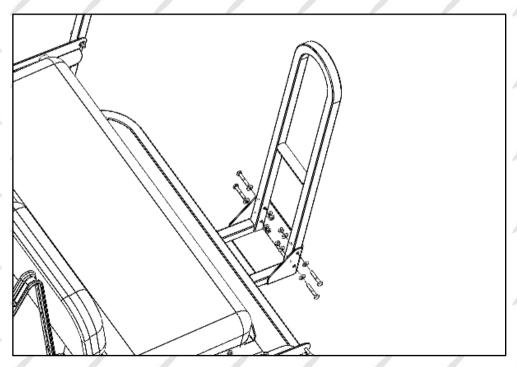

16. Attach grab bar mounting bracket to the slotted mounting holes below foot plate using hardware #11.

17. Attach grab bar to grab bar mounting bracket using remaining hardware #11.

18. Attach front seat back cushion to seatback bracket using hardware #12.