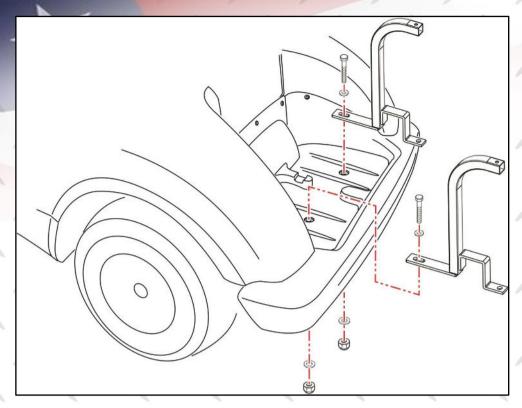

3. Attach rear roof struts to seatback bracket using hardware #1.

4. Re-attach canopy and plastic module to cart.

5. Drill the holes using provide drill bit on bag well area as indicated.

6. Drill the holes on bag well area as indicated using provided drill bit from hardware #2. Attach vertical supports to the enlarged holes using hardware #2.

7. Attach seat bottom frame to seatback bracket and to vertical supports using hardware #3. Longer bolts are used on vertical supports side.

8. Attach brace plates to existing mounting holes at corners below seat bottom using hardware #4.