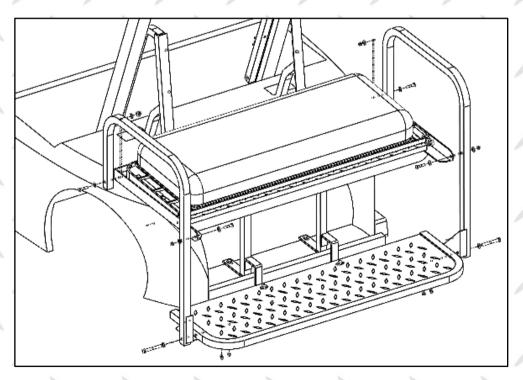

# GOLF CART REAR FLIP SEAT KIT

FITS YAMAHA G29

**SEAT BOTTOM** 

**FLIP SEAT** 

SEAT CUSHION

**BACK CUSHION** 

**FOOT PLATE** 

**VERTICAL SUPPORTS** 

**SEATBACK BRACKET** 

**TAB** 

SEAT BOTTOM FRAME ARM TUBE & TRIANGLE BRACKET

GRAB BAR GRAB BAR MOUNTING BRACKET

| Bag# |                    | Spec.         | Qty. |
|------|--------------------|---------------|------|
| 1    | Hex bolt           | 1/4-1 1/2     | 4    |
|      | Flat washer        | 1/4           | 8    |
|      | Lock nut           | 1/4           | 4    |
|      | Hex bolt           | 3/8-3 1/2     | 2    |
| 2    | Flat washer        | 3/8           | 4    |
| 2    | Lock nut           | 3/8           | 2    |
|      | drill bit          | Ø11           | 1    |
|      | Hex bolt           | 1/4-20*1      | 2    |
| 2    | Hex bolt           | 1/4-20*1 3/4  | 2    |
| 3    | Flat washer        | 1/4           | 8    |
|      | Lock nut           | 1/4-20        | 4    |
| 4    | Philip screw       | M6*14         | 2    |
| 4    | Brace plates       |               | 2    |
|      | Philip screw       | M6*14         | 4    |
| 5    | Flat washer        | M6 O.D.30     | 2    |
| 6    | Philip screw       | M6*14         | 2    |
|      | Lock nut           | M6            | 2    |
|      | Philip screw       | 5/16*1-1/8    | 2    |
| 7    | Nylon spacer       | Nylon spacer  | 2    |
| 7    | Flat washer        | 5/16          | 4    |
|      | Lock nut           | 5/16          | 2    |
| 8    | Self-tapping screw | M6*25         | 5    |
| 9    | Hex bolt           | 3/8-1 1/4     | 2    |
|      | Flat washer        | 3/8           | 4    |
|      | Lock nut           | 3/8           | 2    |
|      | Hex bolt           | 5/16-18*2-1/2 | 2    |
| 10   | Flat washer        | 5/16          | 12   |
| 10   | Lock nut           | 5/16-18       | 6    |
|      | Hex bolt           | 5/16-18*1-1/2 | 4    |
| 11   | Hex bolt           | 1/4-1 3/4     | 8    |
|      | Flat washer        | 1/4           | 16   |
|      | Lock nut           | 1/4           | 8    |
| 12   | Hex bolt           | 1/4-1         | 4    |
| 12   | Flat washer        | 1/4           | 4    |