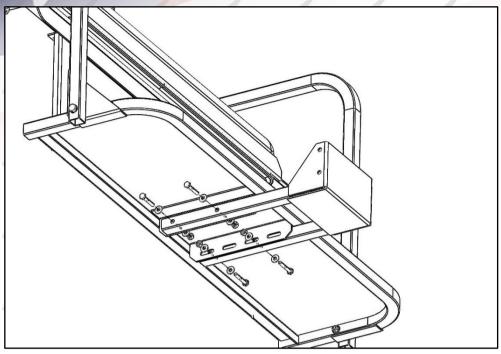

7. Attach seat bottom frame to seatback bracket and to vertical supports using hardware #3. Longer bolts are used on vertical supports side.

8. Attach brace plates to existing mounting holes at corners below seat bottom using hardware #4.

9. Flip over the seat bottom and use brace plates from last step to attach seat bottom to seat bottom steel frame.

10. Once plastic seat bottom is in position, secure it to seat bottom steel frame by existing mounting holes using hardware #5. Two bolts and flat washers in the hardware bag are used at two corners as circled. The last two bolts go to the middle of front edge and rear edge.