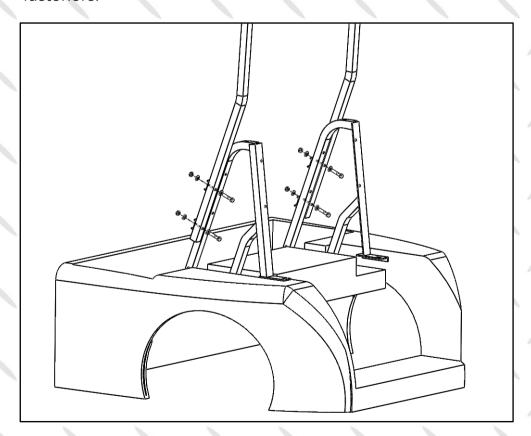

3. Attach rear roof struts to seatback bracket using hardware #1.

4. Re-attach canopy and plastic module to cart.

5. Drill the holes using provide drill bit on bag well area as indicated.

6. Drill the holes on bag well area as indicated using provided drill bit from hardware #2. Attach vertical supports to the enlarged holes using hardware #2.

7. Attach seat bottom frame to seatback bracket and to vertical supports using hardware #3. Longer bolts are used on vertical supports side.

8. Attach brace plates to existing mounting holes at corners below seat bottom using hardware #4.