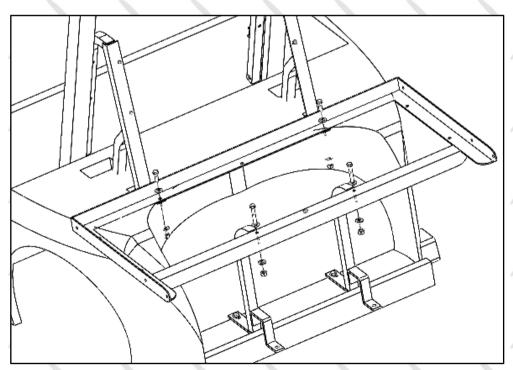

7. Attach seat bottom frame to seatback bracket and to vertical supports using hardware #3. Longer bolts are used on vertical supports side.

8. Attach brace plates to existing mounting holes at corners below seat bottom using hardware #4.

9. Flip over the seat bottom and use brace plates from last step to attach seat bottom to seat bottom steel frame.

10. Once plastic seat bottom is in position, secure it to seat bottom steel frame by existing mounting holes using hardware #5. Two bolts and flat washers in the hardware bag are used at two corners as circled. The last two bolts go to the middle of front edge and rear edge.