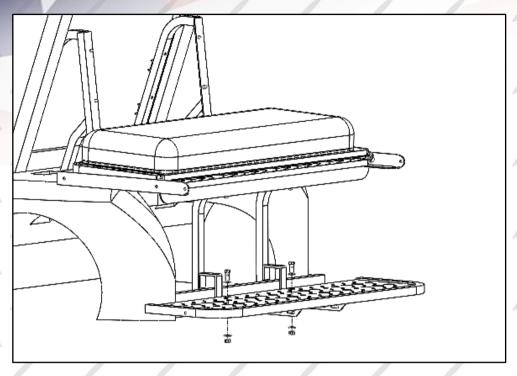

ing mounting holes at corners below seat bottom using hardware #4.



9. Flip over the seat bottom and use brace plates from last step to attach seat bottom to seat bottom steel frame.



10. Once plastic seat bottom is in position, secure it to seat bottom steel frame by existing mounting holes using hardware #5. Two bolts and flat washers in the hardware bag are used at two corners as circled. The last two bolts go to the middle of front edge and rear edge.



11. Attach tab to flip seat using hardware #6.



12. Attach flip seat to seat bottom/seat bottom frame assembly using hardware #7. Nylon spacers from hardware #7 is used between two parts. Detailed picture is seen from the top of the connection.



13. Flip over the flip seat part and attach seat cushion to it using hardware #8.



14. Attach foot plate to mounting holes on vertical supports using hardware #9.



15. Attach arm tubes to seat bottom frame and foot plate. Use hardware #10. Longer bolts are used on foot plate. Install triangle brackets between arm tube and under footplate.



16. Attach grab bar mounting bracket to the slotted mounting holes below foot plate using hardware #11.



17. Attach grab bar to grab bar mounting bracket using remaining hardware #11.



18. Attach front seat back cushion to seatback bracket using hardware #12.



19. This is the final look of Nomad rear flip seat kit for G29 cart.



# **RETURN MERCHANDISE AUTHORIZATION**

Dear Valued Customer,

Thank you for choosing Steeleng Golf Cart Accessories for your golf cart needs.

We apologize for the issues you are having with your