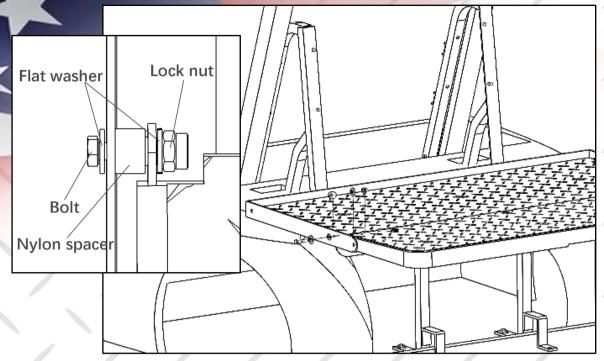

11. Attach tab to flip seat using hardware #6.

12. Attach flip seat to seat bottom/seat bottom frame assembly using hardware #7. Nylon spacers from hardware #7 is used between two parts. Detailed picture is seen from the top of the connection.