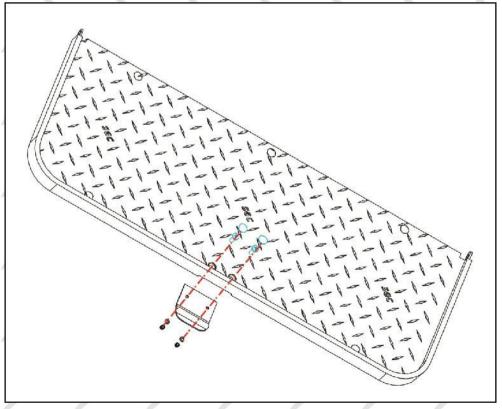

11. Attach tab to flip seat using hardware #6.

12. Attach flip seat to seat bottom/seat bottom frame assembly using hardware #7. Nylon spacers from hardware #7 is used between two parts. Detailed picture is seen from the top of the connection.